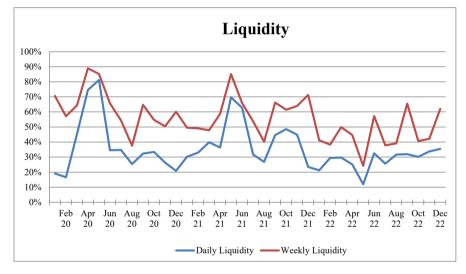

,000,000.00   | 11.85%   |
| Grand Total                            | \$2,742,359,283.08 | 100.00%  |



### LIMITED TERM POOL LIQUIDITY AND MATURITY As of December 31, 2022

|                           | 12/30/2022 | Last 3 Months | FYTD   | YTD    | 1 Year | Since Inception |
|---------------------------|------------|---------------|--------|--------|--------|-----------------|
| Weighted Average Maturity | 26.05      | 30.30         | 30.45  | 29.64  | 29.64  | 24.30           |
| Weighted Average Life     | 26.05      | 30.30         | 30.45  | 29.64  | 29.64  | 24.31           |
| Daily Liquidity           | 35.47%     | 33.13%        | 31.44% | 28.22% | 28.22% | 41.95%          |
| Weekly Liquidity          | 62.07%     | 48.31%        | 47.90% | 45.25% | 45.25% | 58.96%          |







If the divergence between the NAV and the Shadow NAV exceed 0.0025 the SIC will be notified.

If the divergence between the NAV and the Shadow NAV exceeds 0.005, the fund has "broken the buck".

To date, the maximimum divergence has been

0.000587