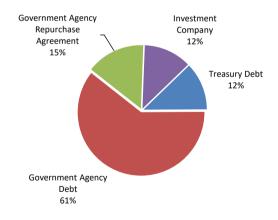

| \$75,181,726.33    | 2.74%    |
| Financial Company Commercial Paper     | \$0.00             | 0.00%    |
| Asset Backed Commercial Paper          | \$0.00             | 0.00%    |
| Other Commercial Paper                 | \$0.00             | 0.00%    |
| Certificate of Deposit                 | \$0.00             | 0.00%    |
| Structured Investment Vehicle Note     | \$0.00             | 0.00%    |
| Treasury Repurchase Agreement          | \$0.00             | 0.00%    |
| Government Agency Repurchase Agreement | \$400,000,000.00   | 14.59%   |
| Insurance Company Funding Agreement    | \$0.00             | 0.00%    |
| Investment Company                     | \$325,000,000.00   | 11.85%   |
| Grand Total                            | \$2,742,359,283.08 | 100.00%  |



### LIMITED TERM POOL LIQUIDITY AND MATURITY As of December 31, 2022

|                           | 12/30/2022 | Last 3 Months | FYTD   | YTD    | 1 Year | Since Inception |
|---------------------------|------------|---------------|--------|--------|--------|-----------------|
| Weighted Average Maturity | 26.05      | 30.30         | 30.45  | 29.64  | 29.64  | 24.30           |
| Weighted Average Life     | 26.05      | 30.30         | 30.45  | 29.64  | 29.64  | 24.31           |
| Daily Liquidity           | 35.47%     | 33.13%        | 31.44% | 28.22% | 28.22% | 41.95%          |
| Weekly Liquidity          | 62.07%     | 48.31%        | 47.90% | 45.25% | 45.25% | 58.96%          |







If the divergence between the NAV and the Shadow NAV exceed 0.0025 the SIC will be notified.

If