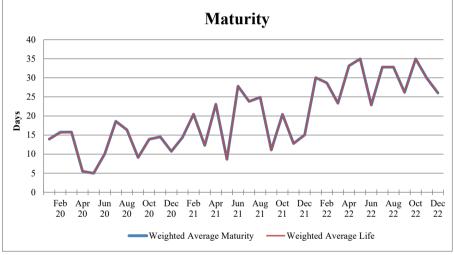

00,000.00   | 11.85%   |
| Grand Total                            | \$2,742,359,283.08 | 100.00%  |



### LIMITED TERM POOL LIQUIDITY AND MATURITY As of December 31, 2022

|                           | 12/30/2022 | Last 3 Months | FYTD   | YTD    | 1 Year | Since Inception |
|---------------------------|------------|---------------|--------|--------|--------|-----------------|
| Weighted Average Maturity | 26.05      | 30.30         | 30.45  | 29.64  | 29.64  | 24.30           |
| Weighted Average Life     | 26.05      | 30.30         | 30.45  | 29.64  | 29.64  | 24.31           |
| Daily Liquidity           | 35.47%     | 33.13%        | 31.44% | 28.22% | 28.22% | 41.95%          |
| Weekly Liquidity          | 62.07%     | 48.31%        | 47.90% | 45.25% | 45.25% | 58.96%          |







If the divergence between the NAV and the Shadow NAV exceed 0.0025 the SIC will be notified.

If the divergence between the NAV and the Shadow NAV exceeds 0.005, the fund has "broken the buck".

To date, the maximimum divergence has been

0.000587