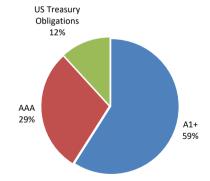

| \$2,742,359,283.08 | 100.00%  |



#### SECTOR DISTRIBUTION

|                                        | Book               | as %     |
|----------------------------------------|--------------------|----------|
|                                        | Value              | of Total |
| Treasury Debt                          | \$323,716,059.25   | 11.80%   |
| Government Agency Debt                 | \$1,618,461,497.50 | 59.02%   |
| Variable Rate Demand Note              | \$0.00             | 0.00%    |
| Other Municipal Debt                   | \$75,181,726.33    | 2.74%    |
| Financial Company Commercial Paper     | \$0.00             | 0.00%    |
| Asset Backed Commercial Paper          | \$0.00             | 0.00%    |
| Other Commercial Paper                 | \$0.00             | 0.00%    |
| Certificate of Depos