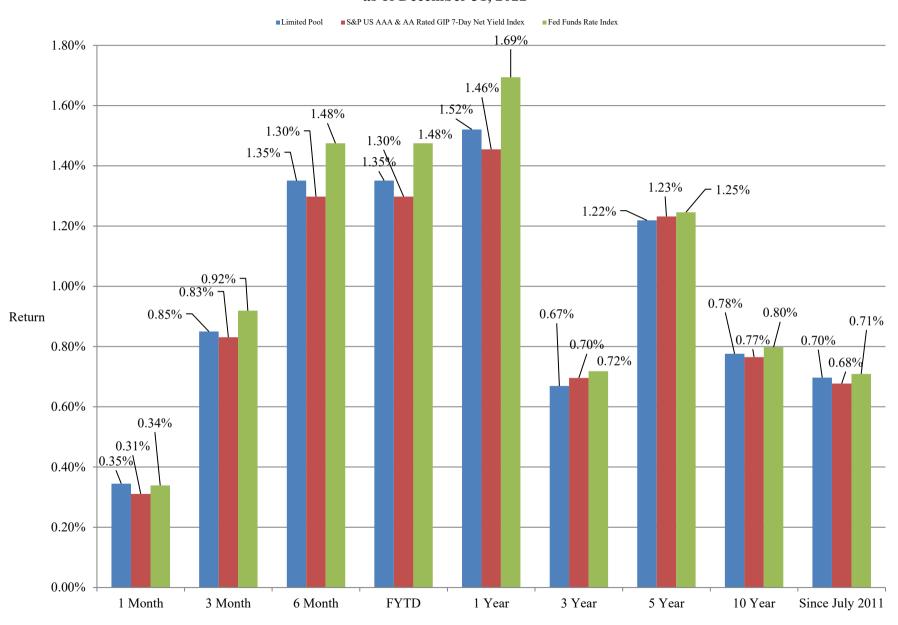

# Limited Term Pool Monthly Report

December 31, 2022



The Office of Financial Management manages the Limited Term Pool as if it were a Money Market Mutual Fund. This is a report that provides the monthly disclosures required by the rules that are in accordance with such funds.



Commonwealth of Kentucky Holly M. Johnson, Secretary, Finance and Administration Cabinet

## Limited Pool Performance as of December 31, 2022



#### Limited Term Pool As of December 31, 2022

| Page