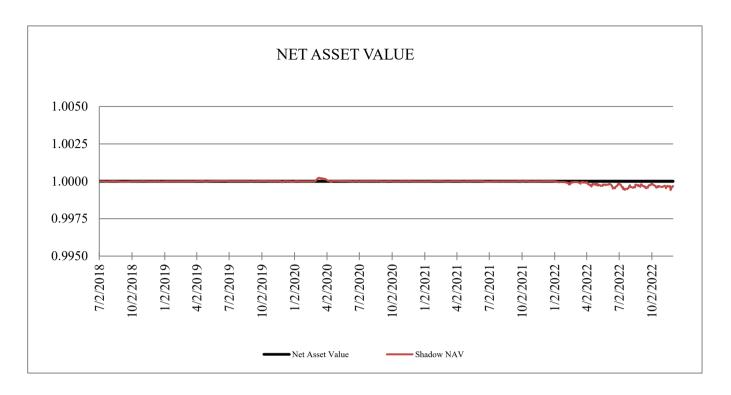

,000.00   | 11.85%   |
| Grand Total                            | \$2,742,359,283.08 | 100.00%  |



### LIMITED TERM POOL LIQUIDITY AND MATURITY As of December 31, 2022

|                           | 12/30/2022 | Last 3 Months | FYTD   | YTD    | 1 Year | Since Inception |
|---------------------------|------------|---------------|--------|--------|--------|-----------------|
| Weighted Average Maturity | 26.05      | 30.30         | 30.45  | 29.64  | 29.64  | 24.30           |
| Weighted Average Life     | 26.05      | 30.30         | 30.45  | 29.64  | 29.64  | 24.31           |
| Daily Liquidity           | 35.47%     | 33.13%        | 31.44% | 28.22% | 28.22% | 41.95%          |
| Weekly Liquidity          | 62.07%     | 48.31%        | 47.90% | 45.25% | 45.25% | 58.96%          |







If the divergence between the NAV and the Shadow NAV exceed 0.0025 the SIC will be notified.

If the divergence between the NAV and the Shadow NAV exceeds 0.005, the fund has "broken the buck".

To date, the maximimum divergence has been

0.000587